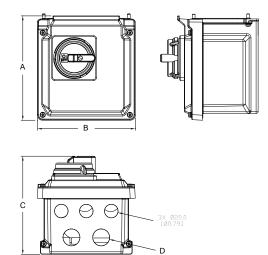

## **Disconnect Switch**

The GS20XA-DSx series disconnect switch provides a local on/off disconnect switch that is easily mounted to the GS20(X) drive. This accessory provides an easy, quick, single hasp lockout point to isolate power to the drive. For more information and installation instructions, see the GS20(X) User Manual.

| GS20X Disconnect Switch Selection |             |          |                      |                 |                 |                                   |  |  |
|-----------------------------------|-------------|----------|----------------------|-----------------|-----------------|-----------------------------------|--|--|
| Frame                             | Part Number | Price    | Dimensions (mm [in]) |                 |                 |                                   |  |  |
|                                   |             |          | A                    | В               | С               | D                                 |  |  |
| А                                 | GS20XA-DSA  | \$122.00 | 154.5<br>[6.08]      | 145.0<br>[5.71] | 145.2<br>[5.72] | 2x <b>Ø</b> 25.0 [ <b>Ø</b> 0.98] |  |  |
| В                                 | GS20XA-DSB  | \$127.00 | 164.5                | 165.0           | 152.5           | 2x <b>Ø</b> 32.4                  |  |  |
| С                                 | GS20XA-DSC  | \$211.00 | [6.48]               | [6.50]          | [6.01]          | [ <b>Ø</b> 1.28]                  |  |  |