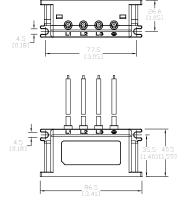

| EMC Shield Plate Dimensions |                      |             |  |  |  |  |
|-----------------------------|----------------------|-------------|--|--|--|--|
| Model                       | Dimensions mm [inch] |             |  |  |  |  |
| Model                       | а                    | b           |  |  |  |  |
| GS20A-ESP-A                 | 69.3 [2.73]          | 80.0 [3.15] |  |  |  |  |
| GS20A-ESP-B                 | 67.7 [2.67]          | 79.7 [3.14] |  |  |  |  |
| GS20A-ESP-C                 | 78.0 [3.07]          | 91.0 [3.58] |  |  |  |  |
| GS20A-ESP-D                 | 103.4 [4.07]         | 97.0 [3.82] |  |  |  |  |
| GS20A-ESP-E                 | 124.3 [4.89]         | 77.4 [3.05] |  |  |  |  |
| GS20A-ESP-F                 | 168.0 [6.61]         | 80.0 [3.15] |  |  |  |  |