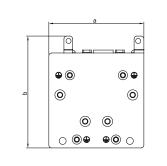

| EMC Shield Plate Dimensions |                      |             |  |  |  |  |
|-----------------------------|----------------------|-------------|--|--|--|--|
| Model                       | Dimensions mm [inch] |             |  |  |  |  |
| Model                       | а                    | b           |  |  |  |  |
| GS20A-ESP-A                 | 69.3 [2.73]          | 80.0 [3.15] |  |  |  |  |
| GS20A-ESP-B                 | 67.7 [2.67]          | 79.7 [3.14] |  |  |  |  |
| GS20A-ESP-C                 | 78.0 [3.07]          | 91.0 [3.58] |  |  |  |  |
| GS20A-ESP-D                 | 103.4 [4.07]         | 97.0 [3.82] |  |  |  |  |
| GS20A-ESP-E                 | 124.3 [4.89]         | 77.4 [3.05] |  |  |  |  |
| GS20A-ESP-F                 | 168.0 [6.61]         | 80.0 [3.15] |  |  |  |  |