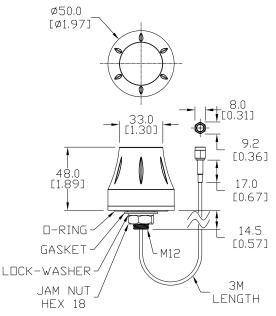

SE-ANT150

STRIDE dome LTE antenna, IP67, panel mount, 9.8ft/3m cable length.

\$37.00