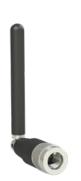

SE-ANT150

STRIDE dome LTE antenna, IP67, panel mount, 9.8ft/3m cable length.

\$37.00



### Cellular Antennas for SE-SL3011-4G and SE-SL3011-4GG Routers



# SE-ANT110 \$10.00

STRIDE whip/tilt LTE antenna, connector mount.



#### SE-ANT130 \$26.50

STRIDE whip/straight LTE antenna, magnetic base mount, 9.8ft/3m cable length.

| 4G LTE Antenna Specifications |                                  |                           |                           |
|-------------------------------|----------------------------------|---------------------------|---------------------------|
|                               | SE-ANT110                        | SE-ANT130*                | SE-ANT150                 |
| Price                         | \$10.00                          | \$26.50                   | \$37.00                   |
| Fits                          | SE-SL3011-4G and SE-SL3011-4GG   |                           |                           |