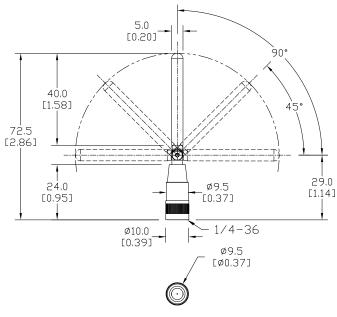

# SE-ANT110:

330.5 [13.01] 298.0 MAX. [11.73] HEIGHT 20.0 [0.79] 12.5 [0.49] 50.0 [1.97] 16.0 [0.63] 16.0

SE-ANT130:

SE-ANT150:

See our website: www.AutomationDirect.com for complete engineering drawings.