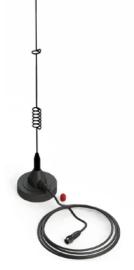

#### SE-ANT130 \$26.50

STRIDE whip/straight LTE antenna, magnetic base mount, 9.8ft/3m cable length.

| 4G LTE Antenna Specifications |                                  |                           |                           |
|-------------------------------|----------------------------------|---------------------------|---------------------------|
|                               | SE-ANT110                        | SE-ANT130*                | SE-ANT150                 |
| Price                         | \$10.00                          | \$26.50                   | \$37.00                   |
| Fits                          | SE-SL3011-4G and SE-SL3011-4GG   |                           |                           |
| Antenna Connector             | SMA (M)                          |                           |                           |
| Application                   | LTE, CDMA, GSM, HSPA, UMTS, GPRS |                           |                           |
| Impedance                     | 50Ω                              |                           |                           |
| Antenna Type                  | whip, tilt                       | whip, straight            | dome                      |
| Cable Length                  | N/A                              | 3m [9.8 ft]               | 3m [9.8 ft]               |
| Frequency Range               | 700–960MHz / 1.71–3.8 GHz        | 700–960MHz / 1.71–3.5 GHz | 700–960MHz / 1.71–2.7 GHz |
| Gain                          | -3.0 dBi / 0.9 dBi               | -2.5dBi / 0.1dBi          | 1.2 dBi / 3.2 dBi         |
| Height                        | 2.84 in                          | 13 in                     | 1.89 in                   |
| IP Rating                     | -                                | -                         | IP67                      |
| Maximum Power                 | 10W                              | 50W                       | 5W                        |
| Mounting Screw Torque         | NA                               | NA                        | 2.94 N⋅m                  |