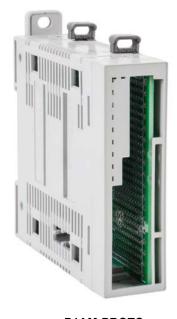

## P1AM-PROTO \$44.50

The P1AM-PROTO is an Arduino-compatible kit of parts that includes everything you need to make your own customized shield in the MKR form factor.

P1AM-PROTO (with overlay applied)

P1AM-PROTO

**VIEW OF DISASSEMBLED P1AM-PROTO** 

www.automationdirect.com Productivity Open tPRA-10