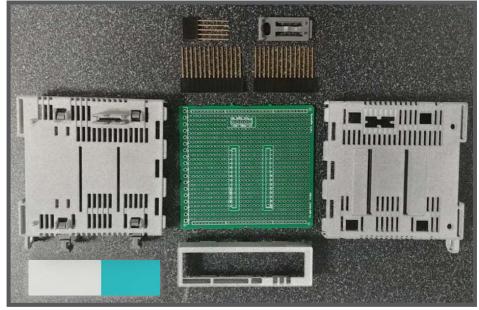

## **Arduino Housing Kit**

This kit includes:

- Custom MKR stacking-headers
- PC Board with 100mm (0.1 in.) grid of through-holes
- Plastic Productivity housing
- Footprint for 18-pin terminal block receptacle (Right Angle, Through Hole, 3.81 mm pitch) and plug for user I/O connections
- ProductivityOpen Overlay which can be easily cut to expose parts (LEDs, connectors, etc.) custom to the user.

P1AM-PROTO (with overlay applied)

P1AM-PROTO

**VIEW OF DISASSEMBLED P1AM-PROTO** 

www.automationdirect.com Productivity Open tPRA-10