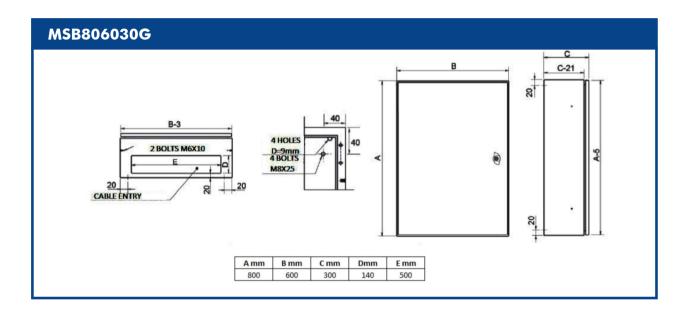

## MSB806030G

## **FEATURES**

- Compact surface wall-mounting enclosure Single door
- 5-mm double-bit lock
- Coated with hardened polyester powder coat, textured 80-120  $\mu$  with UV protection IP66 Rating

| SPECIFICATIONS                          |                                                                    |
|-----------------------------------------|--------------------------------------------------------------------|
| Part No                                 | MSB806030G                                                         |
| Degree of protection                    | IP66/NEMA 1,12,4                                                   |
| Resistance to impact                    | IK10                                                               |
| Ambient temperature range               | -25 °C / +40 °C                                                    |
| Maximum operating voltage               | 1000 V AC                                                          |
| Corrosion resistance                    | C4-M                                                               |
| Maximum temperature for sealing gasket  | 80°C                                                               |
| Maximum temperature for polyester paint | 125°C                                                              |
| Mounting type                           | Wall mounting                                                      |
| Mounting plate                          | 2mm galvanised sheet                                               |
| Colour                                  | RAL7035 grey                                                       |
| Materials                               | Cold-rolled steel EN10130+A1, Injected polyurethane sealing gasket |
| Installation                            | Surface                                                            |
| Type of door                            | Single plain door                                                  |
| Locking                                 | 5-mm double-bit lock                                               |
| No. of locks                            | 2                                                                  |
| No. of hinges                           | 3                                                                  |
| Door reinforcement profiles             | 2                                                                  |
| Cable entry                             | Gland plate at bottom                                              |
| Sheet thickness Body                    | 1.5mm                                                              |
| Sheet thickness Door                    | 1.5mm                                                              |
| Inside usable space                     | (Height x Width x Depth) 750x550x279 mm                            |
| Wall fixing                             | (Height x Width) 760x560 mm                                        |
| Standards                               | UNE-EN 62208 / UNE-EN 61439-1-3 (as applicable)                    |
| Certificates                            | UL508A / Bureau Veritas                                            |
|                                         |                                                                    |