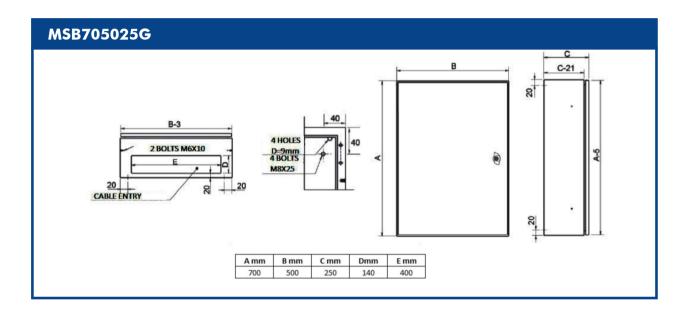

## MSB705025G

## **FEATURES**

- Compact surface wall-mounting enclosure Single door
- 5-mm double-bit lock
- Coated with hardened polyester powder coat, textured 80-120  $\mu$  with UV protection IP66 Rating

| SPECIFICATIONS                          |                                                                    |
|-----------------------------------------|--------------------------------------------------------------------|
| Part No                                 | MSB705025G                                                         |
| Degree of protection                    | IP66/NEMA 1,12,4                                                   |
| Resistance to impact                    | IK10                                                               |
| Ambient temperature range               | -25 °C / +40 °C                                                    |
| Maximum operating voltage               | 1000 V AC                                                          |
| Corrosion resistance                    | C4-M                                                               |
| Maximum temperature for sealing gasket  | 80°C                                                               |
| Maximum temperature for polyester paint | 125°C                                                              |
| Mounting type                           | Wall mounting                                                      |
| Mounting plate                          | 2mm galvanised sheet                                               |
| Colour                                  | RAL7035 grey                                                       |
| Materials                               | Cold-rolled steel EN10130+A1, Injected polyurethane sealing gasket |
| Installation                            | Surface                                                            |
| Type of door                            | Single plain door                                                  |
| Locking                                 | 5-mm double-bit lock                                               |
| No. of locks                            | 2                                                                  |
| No. of hinges                           | 2                                                                  |
| Door reinforcement profiles             | 2                                                                  |
| Cable entry                             | Gland plate at bottom                                              |
| Sheet thickness Body                    | 1.5mm                                                              |
| Sheet thickness Door                    | 1.5mm                                                              |
| Inside usable space                     | (Height x Width x Depth) 650x450x229 mm                            |
| Wall fixing                             | (Height x Width) 660x460 mm                                        |
| Standards                               | UNE-EN 62208 / UNE-EN 61439-1-3 (as applicable)                    |
| Certificates                            | UL508A / Bureau Veritas                                            |
|                                         |                                                                    |