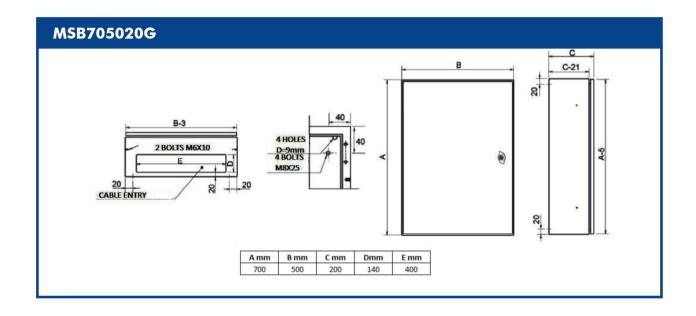

## MSB705020G

## **FEATURES**

- Compact surface wall-mounting enclosure
  Single door

- 5-mm double-bit lock
  Coated with hardened polyester powder coat, textured 80-120 μ. with UV protection
  IP66 Rating

| SPECIFICATIONS                          |                                                                    |
|-----------------------------------------|--------------------------------------------------------------------|
| Part No                                 | MSB705020G                                                         |
| Degree of protection                    | IP66/NEMA 1,12,4                                                   |
| Resistance to impact                    | IK10                                                               |
| Ambient temperature range               | -25 °C / +40 °C                                                    |
| Maximum operating voltage               | 1000 V AC                                                          |
| Corrosion resistance                    | C4-M                                                               |
| Maximum temperature for sealing gasket  | 80°C                                                               |
| Maximum temperature for polyester paint | 125°C                                                              |
| Mounting type                           | Wall mounting                                                      |
| Mounting plate                          | 2mm galvanised sheet                                               |
| Colour                                  | RAL7035 grey                                                       |
| Materials                               | Cold-rolled steel EN10130+A1, Injected polyurethane sealing gasket |
| Installation                            | Surface                                                            |
| Type of door                            | Single plain door                                                  |
| Locking                                 | 5-mm double-bit lock                                               |
| No. of locks                            | 2                                                                  |
| No. of hinges                           | 2                                                                  |
| Door reinforcement profiles             | 2                                                                  |
| Cable entry                             | Gland plate at bottom                                              |
| Sheet thickness Body                    | 1.5mm                                                              |
| Sheet thickness Door                    | 1.5mm                                                              |
| Inside usable space                     | (Height x Width x Depth) 650x450x179 mm                            |
| Wall fixing                             | (Height x Width) 660x460 mm                                        |
| Standards                               | UNE-EN 62208 / UNE-EN 61439-1-3 (as applicable)                    |
| Certificates                            | UL508A / Bureau Veritas                                            |
|                                         | CE c(4) us                                                         |