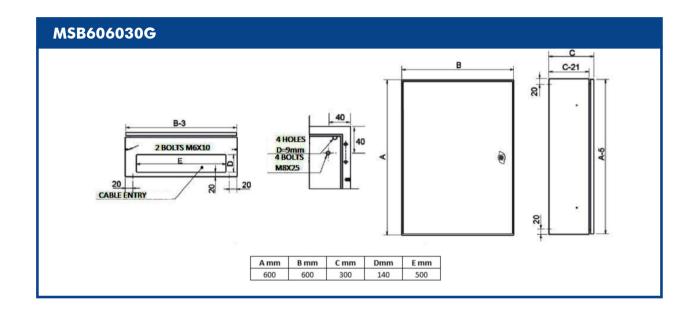

## MSB606030G

## **FEATURES**

- Compact surface wall-mounting enclosure Single door

- 5-mm double-bit lock
  Coated with hardened polyester powder coat, textured 80-120 μ. with UV protection
  IP66 Rating

| SPECIFICATIONS                          |                                                                    |
|-----------------------------------------|--------------------------------------------------------------------|
| Part No                                 | MSB606030G                                                         |
| Degree of protection                    | IP66/NEMA 1,12,4                                                   |
| Resistance to impact                    | IK10                                                               |
| Ambient temperature range               | -25 °C / +40 °C                                                    |
| Maximum operating voltage               | 1000 V AC                                                          |
| Corrosion resistance                    | C4-M                                                               |
| Maximum temperature for sealing gasket  | 80°C                                                               |
| Maximum temperature for polyester paint | 125°C                                                              |
| Mounting type                           | Wall mounting                                                      |
| Mounting plate                          | 2mm galvanised sheet                                               |
| Colour                                  | RAL7035 grey                                                       |
| Materials                               | Cold-rolled steel EN10130+A1, Injected polyurethane sealing gasket |
| Installation                            | Surface                                                            |
| Type of door                            | Single plain door                                                  |
| Locking                                 | 5-mm double-bit lock                                               |
| No. of locks                            | 2                                                                  |
| No. of hinges                           | 2                                                                  |
| Door reinforcement profiles             | 2                                                                  |
| Cable entry                             | Gland plate at bottom                                              |
| Sheet thickness Body                    | 1.5mm                                                              |
| Sheet thickness Door                    | 1.5mm                                                              |
| Inside usable space                     | (Height x Width x Depth) 550x550x279 mm                            |
| Wall fixing                             | (Height x Width) 560x560 mm                                        |
| Standards                               | UNE-EN 62208 / UNE-EN 61439-1-3 (as applicable)                    |
| Certificates                            | UL508A / Bureau Veritas                                            |
|                                         |                                                                    |