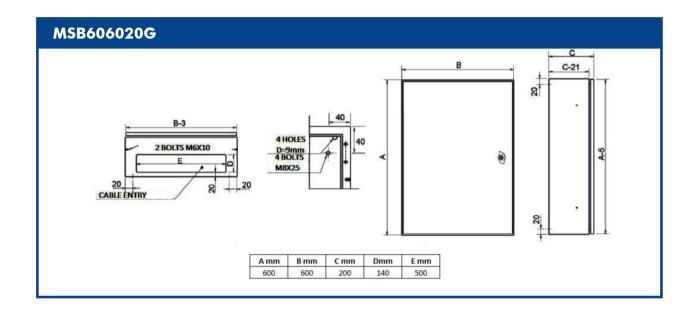

## MSB606020G

## **FEATURES**

- Compact surface wall-mounting enclosure
  Single door

- 5-mm double-bit lock
  Coated with hardened polyester powder coat, textured 80-120 μ. with UV protection
  IP66 Rating

| SPECIFICATIONS                          |                                                                    |
|-----------------------------------------|--------------------------------------------------------------------|
| Part No                                 | MSB606020G                                                         |
| Degree of protection                    | IP66/NEMA 1,12,4                                                   |
| Resistance to impact                    | IK10                                                               |
| Ambient temperature range               | -25 °C / +40 °C                                                    |
| Maximum operating voltage               | 1000 V AC                                                          |
| Corrosion resistance                    | C4-M                                                               |
| Maximum temperature for sealing gasket  | 80°C                                                               |
| Maximum temperature for polyester paint | 125°C                                                              |
| Mounting type                           | Wall mounting                                                      |
| Mounting plate                          | 2mm galvanised sheet                                               |
| Colour                                  | RAL7035 grey                                                       |
| Materials                               | Cold-rolled steel EN10130+A1, Injected polyurethane sealing gasket |
| Installation                            | Surface                                                            |
| Type of door                            | Single plain door                                                  |
| Locking                                 | 5-mm double-bit lock                                               |
| No. of locks                            | 2                                                                  |
| No. of hinges                           | 2                                                                  |
| Door reinforcement profiles             | 2                                                                  |
| Cable entry                             | Gland plate at bottom                                              |
| Sheet thickness Body                    | 1.5mm                                                              |
| Sheet thickness Door                    | 1.5mm                                                              |
| Inside usable space                     | (Height x Width x Depth) 550x550x179 mm                            |
| Wall fixing                             | (Height x Width) 560x560 mm                                        |
| Standards                               | UNE-EN 62208 / UNE-EN 61439-1-3 (as applicable)                    |
| Certificates                            | UL508A / Bureau Veritas                                            |
|                                         | CE c Un us (1)                                                     |