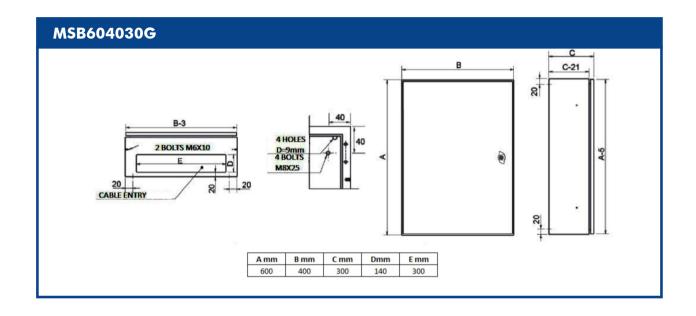

|
| Sheet thickness Door                    | 1.2mm                                                              |
| Inside usable space                     | (Height x Width x Depth) 550x350x279 mm                            |
| Wall fixing                             | (Height x Width) 560x360 mm                                        |
| Standards                               | UNE-EN 62208 / UNE-EN 61439-1-3 (as applicable)                    |
| Certificates                            | UL508A / Bureau Veritas                                            |
|                                         | C € ¢ @ us @ @ cc                                                  |









<sup>\*</sup> Picture only for representation purposes.



## MSB604030G