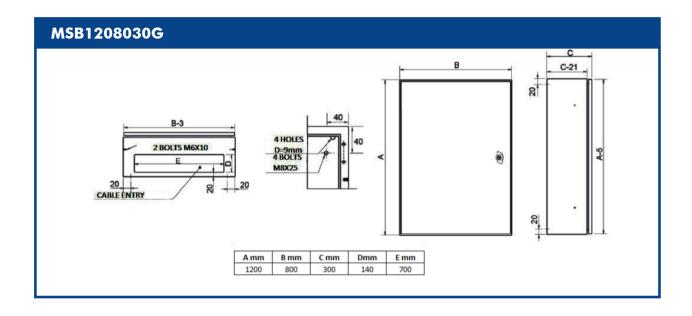

## MSB128030G

## **FEATURES**

- Compact surface wall-mounting enclosure Single door

- 5-mm double-bit lock
  Coated with hardened polyester powder coat, textured 80-120 μ. with UV protection
  IP66 Rating

| SPECIFICATIONS                          |                                                                    |
|-----------------------------------------|--------------------------------------------------------------------|
| Part No                                 | MSB1208030G                                                        |
| Degree of protection                    | IP66/NEMA 1,12,4                                                   |
| Resistance to impact                    | IK10                                                               |
| Ambient temperature range               | -25 °C / +40 °C                                                    |
| Maximum operating voltage               | 1000 V AC                                                          |
| Corrosion resistance                    | C4-M                                                               |
| Maximum temperature for sealing gasket  | 80°C                                                               |
| Maximum temperature for polyester paint | 125°C                                                              |
| Mounting type                           | Wall mounting                                                      |
| Mounting plate                          | 2mm galvanised sheet                                               |
| Colour                                  | RAL7035 grey                                                       |
| Materials                               | Cold-rolled steel EN10130+A1, Injected polyurethane sealing gasket |
| Installation                            | Surface                                                            |
| Type of door                            | Single plain door                                                  |
| Locking                                 | 5-mm double-bit lock -3-points locking                             |
| No. of locks                            | 3point                                                             |
| No. of hinges                           | 3                                                                  |
| Door reinforcement profiles             | 2                                                                  |
| Cable entry                             | Gland plate at bottom                                              |
| Sheet thickness Body                    | 1.5mm                                                              |
| Sheet thickness Door                    | 2mm                                                                |
| Inside usable space                     | (Height x Width x Depth) 1150x750x279 mm                           |
| Wall fixing                             | (Height x Width) 1160x760 mm                                       |
| Standards                               | UNE-EN 62208 / UNE-EN 61439-1-3 (as applicable)                    |
| Certificates                            | UL508A / Bureau Veritas                                            |
|                                         |                                                                    |