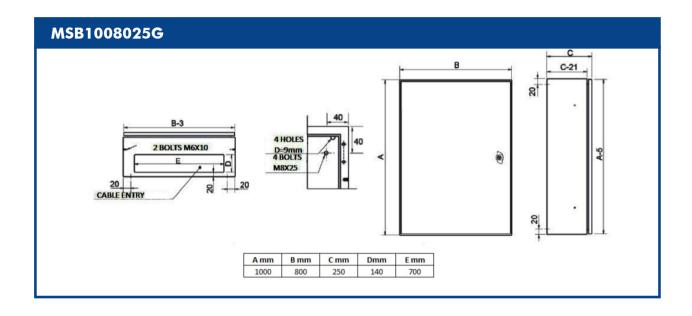

## MSB108025G

## **FEATURES**

- Compact surface wall-mounting enclosure Single door

- 5-mm double-bit lock
  Coated with hardened polyester powder coat, textured 80-120 μ. with UV protection
  IP66 Rating

| SPECIFICATIONS                          |                                                                    |
|-----------------------------------------|--------------------------------------------------------------------|
| Part No                                 | MSB1008025G                                                        |
| Degree of protection                    | IP66/NEMA 1,12,4                                                   |
| Resistance to impact                    | IK10                                                               |
| Ambient temperature range               | -25 °C / +40 °C                                                    |
| Maximum operating voltage               | 1000 V AC                                                          |
| Corrosion resistance                    | C4-M                                                               |
| Maximum temperature for sealing gasket  | 80°C                                                               |
| Maximum temperature for polyester paint | 125℃                                                               |
| Mounting type                           | Wall mounting                                                      |
| Mounting plate                          | 2mm galvanised sheet                                               |
| Colour                                  | RAL7035 grey                                                       |
| Materials                               | Cold-rolled steel EN10130+A1, Injected polyurethane sealing gasket |
| Installation                            | Surface                                                            |
| Type of door                            | Single plain door                                                  |
| Locking                                 | 5-mm double-bit lock -3-points locking                             |
| No. of locks                            | 3point                                                             |
| No. of hinges                           | 3                                                                  |
| Door reinforcement profiles             | 2                                                                  |
| Cable entry                             | Gland plate at bottom                                              |
| Sheet thickness Body                    | 1.5mm                                                              |
| Sheet thickness Door                    | 2mm                                                                |
| Inside usable space                     | (Height x Width x Depth) 950x750x229 mm                            |
| Wall fixing                             | (Height x Width) 960x760 mm                                        |
| Standards                               | UNE-EN 62208 / UNE-EN 61439-1-3 (as applicable)                    |
| Certificates                            | UL508A / Bureau Veritas                                            |
|                                         |                                                                    |