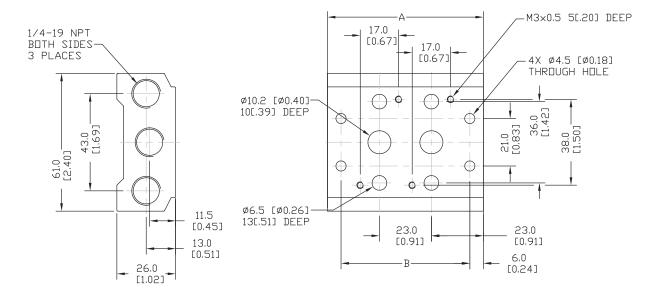

#### **AM 52 Series Manifolds**

| MANIFOLD | Α        | В        |
|----------|----------|----------|
| AM-522   | 69[2.7]  | 57[2.2]  |
| AM-524   | 115[4.5] | 103[4.1] |
| AM-526   | 161[6.3] | 149[5.9] |
| AM-528   | 207[8.1] | 195[7.7] |