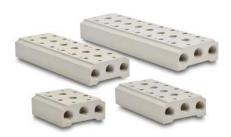

### **AM Series Manifolds**

|           |       | ic Directional Control Solenoid Valve Series Accessori                                                                                                           |              |
|-----------|-------|------------------------------------------------------------------------------------------------------------------------------------------------------------------|--------------|
| Part No.  | Price | Description                                                                                                                                                      | Weight (lbs) |
| AM-522    | <>    | NITRA pneumatic valve manifold, 5-port (4-way), 2-station, for use with AVS-52 series directional control valves. Valve mounting screws and gaskets included.    | 0.5          |
| AM-524    | <>    | NITRA pneumatic valve manifold, 5-port (4-way), 4-station, for use with AVS-52 series directional control valves. Valve mounting screws and gaskets included.    | 0.9          |
| AM-526    | <>    | NITRA pneumatic valve manifold, 5-port (4-way), 6-station, for use with AVS-52 series directional control valves. Valve mounting screws and gaskets included.    | 1.2          |
| AM-528    | <>    | NITRA pneumatic valve manifold, 5-port (4-way), 8-station, for use with AVS-52 series directional control valves. Valve mounting screws and gaskets included.    | 1.5          |
| AM-52BP   | <>    | NITRA pneumatic blanking plate for use with AM-52 series manifolds. Mounting screws provided.                                                                    | 0.1          |
| AM-532    | <>    | NITRA pneumatic valve manifold, 5-port (4-way), 2-station, for use with AVS-53 series directional control valves. Valve mounting screws and gaskets included.    | 0.8          |
| AM-534    | <>    | NITRA pneumatic valve manifold, 5-port (4-way), 4-station, for use with AVS-53 series directional control valves. Valve mounting screws and gaskets included.    | 1.4          |
| AM-536    | <>    | NITRA pneumatic valve manifold, 5-port (4-way), 6-station, for use with AVS-53 series directional control valves. Valve mounting screws and gaskets included.    | 1.9          |
| AM-538    | <>    | NITRA pneumatic valve manifold, 5-port (4-way), 8-station, for use with AVS-53 series directional control valves. Valve mounting screws and gaskets included.    | 2.5          |
| AM-53BP   | <>    | NITRA pneumatic blanking plate for use with AM-53 series manifolds. Mounting screws provided.                                                                    | 0.1          |
| AVP-31BKT | <>    | NITRA pneumatic individual mounting bracket for use with AVP-31 series directional control valves.                                                               | 0.1          |
| AVP-31KIT | <>    | NITRA (tm) pneumatic stacking screw kit for use with AVP-31 directional control valves. One kit is required for each additional AVP-31 valve added to the stack. | 0.1          |

#### **AM 52 Series Manifolds**

| MANIFOLD | Α        | В        |
|----------|----------|----------|
| AM-522   | 69[2.7]  | 57[2.2]  |
| AM-524   | 115[4.5] | 103[4.1] |
| AM-526   | 161[6.3] | 149[5.9] |
| AM-528   | 207[8.1] | 195[7.7] |

## **AM 53 Series Manifolds**

| MANIFOLD | Α        | В        |
|----------|----------|----------|
| AM-532   | 82[3.2]  | 70[2.8]  |
| AM-534   | 138[5.4] | 126[5.0] |
| AM-536   | 194[7.6] | 182[7.2] |
| AM-538   | 250[9.8] | 238[9.4] |