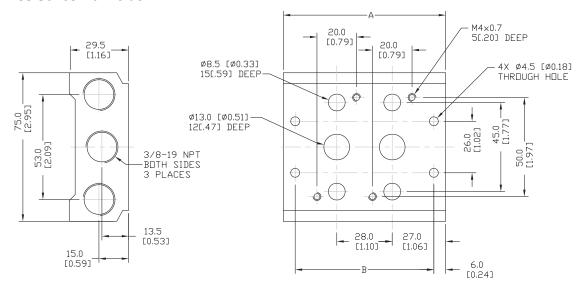

## **AM 53 Series Manifolds**

| MANIFOLD | Α        | В        |
|----------|----------|----------|
| AM-532   | 82[3.2]  | 70[2.8]  |
| AM-534   | 138[5.4] | 126[5.0] |
| AM-536   | 194[7.6] | 182[7.2] |
| AM-538   | 250[9.8] | 238[9.4] |