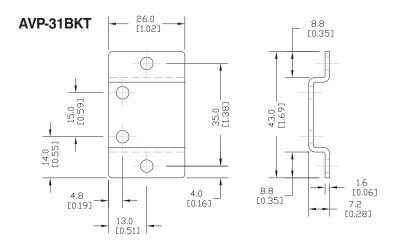

### **AM Series Manifolds**

|           |       | ic Directional Control Solenoid Valve Series Accessori                                                                                                           |              |
|-----------|-------|------------------------------------------------------------------------------------------------------------------------------------------------------------------|--------------|
| Part No.  | Price | Description                                                                                                                                                      | Weight (lbs) |
| AM-522    | <>    | NITRA pneumatic valve manifold, 5-port (4-way), 2-station, for use with AVS-52 series directional control valves. Valve mounting screws and gaskets included.    | 0.5          |
| AM-524    | <>    | NITRA pneumatic valve manifold, 5-port (4-way), 4-station, for use with AVS-52 series directional control valves. Valve mounting screws and gaskets included.    | 0.9          |
| AM-526    | <>    | NITRA pneumatic valve manifold, 5-port (4-way), 6-station, for use with AVS-52 series directional control valves. Valve mounting screws and gaskets included.    | 1.2          |
| AM-528    | <>    | NITRA pneumatic valve manifold, 5-port (4-way), 8-station, for use with AVS-52 series directional control valves. Valve mounting screws and gaskets included.    | 1.5          |
| AM-52BP   | <>    | NITRA pneumatic blanking plate for use with AM-52 series manifolds. Mounting screws provided.                                                                    | 0.1          |
| AM-532    | <>    | NITRA pneumatic valve manifold, 5-port (4-way), 2-station, for use with AVS-53 series directional control valves. Valve mounting screws and gaskets included.    | 0.8          |
| AM-534    | <>    | NITRA pneumatic valve manifold, 5-port (4-way), 4-station, for use with AVS-53 series directional control valves. Valve mounting screws and gaskets included.    | 1.4          |
| AM-536    | <>    | NITRA pneumatic valve manifold, 5-port (4-way), 6-station, for use with AVS-53 series directional control valves. Valve mounting screws and gaskets included.    | 1.9          |
| AM-538    | <>    | NITRA pneumatic valve manifold, 5-port (4-way), 8-station, for use with AVS-53 series directional control valves. Valve mounting screws and gaskets included.    | 2.5          |
| AM-53BP   | <>    | NITRA pneumatic blanking plate for use with AM-53 series manifolds. Mounting screws provided.                                                                    | 0.1          |
| AVP-31BKT | <>    | NITRA pneumatic individual mounting bracket for use with AVP-31 series directional control valves.                                                               | 0.1          |
| AVP-31KIT | <>    | NITRA (tm) pneumatic stacking screw kit for use with AVP-31 directional control valves. One kit is required for each additional AVP-31 valve added to the stack. | 0.1          |

AM-52BP

**AVP-31BKT** 

**AVP-31KIT** 